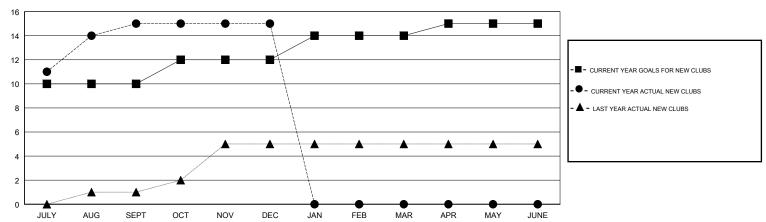

## LOCATION REP OF BANGLADESH

**GMT CA** 

|                       | Club          | s         |               | Members               |                           |                         |                                              |
|-----------------------|---------------|-----------|---------------|-----------------------|---------------------------|-------------------------|----------------------------------------------|
| RESULTS FOR 2017-2018 |               |           |               | RESULTS FOR 2017-2018 |                           |                         |                                              |
| QUARTER               | NEW CLUB GOAL | NEW CLUBS | DROPPED CLUBS | QUARTER               | MEMBER GROWTH NET<br>GOAL | MEMBER GROWTH<br>ACTUAL | DROPPED MEMBERS ACTUAL (including transfers) |
| JULY/AUG/SEPT         | 10            | 15        | 1             | JULY/AUG/SEPT         | 225                       | 355                     | 84                                           |
| OCT/NOV/DEC           | 2             | 0         | 18            | OCT/NOV/DEC           | 90                        | 125                     | 317                                          |
| JAN/FEB/MAR           | 2             | 0         | 0             | JAN/FEB/MAR           | 45                        | 0                       | 0                                            |
| APR/MAY/JUNE          | 1             | 0         | 0             | APR/MAY/JUNE          | 40                        | 0                       | 0                                            |

## GOALS AND ACTUAL NEW CLUBS CUMULATIVE

| DROPPED CLUBS: 19  DROPPED MEMBERS |     | 50 CLUBS OF 103 ADDED 1 OR MORE<br>NEW MEMBERS | GENDER DISTRIBUTION  MALE 2,025 (84.87%)  FEMALE 361 (15.13%)  Women Percentage Fiscal Year Goal: 22% |     |
|------------------------------------|-----|------------------------------------------------|-------------------------------------------------------------------------------------------------------|-----|
| DECEASED                           | 4   | CLICK HERE FOR CUMULATIVE                      | TOTAL FAMILY UNIT MEMBERS                                                                             |     |
| CLUB CANCELLED                     | 291 | MEMBERSHIP DATA                                |                                                                                                       | 400 |
| OTHER                              | 106 |                                                | FAMILY MEMBERS PAYING HALF DUES                                                                       | 428 |
| TOTAL                              | 401 |                                                |                                                                                                       |     |